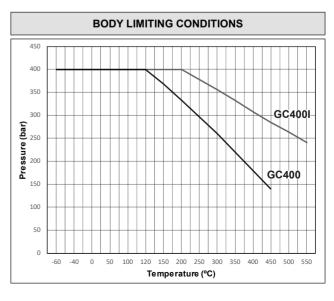

**AVAILABLE** 

MODELS: GC400 – carbon steel.

GC400I – stainless steel.

CONNECTIONS: ISO 228 G 1/2" (male x female).

INSTALLATION: Any position.

Remarks:

Other sizes, materials and connections available on request.