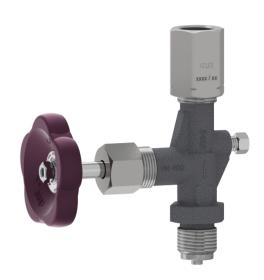

## GAUGE VALVES GC400

## **DESCRIPTION**

The GC400 gauge valves were designed for mounting of instruments such as pressure gauges, transmitters and switches. Throttling of the valve protects the connected instrument against pressure spikes. Complete valve shut-off and pressure release through the integrated vent plug allows safe instrument removal for replacement or calibration procedures.

**AVAILABLE** 

MODELS: GC400 – carbon steel.

GC400I – stainless steel.

CONNECTIONS: ISO 228 G 1/2" (male x female).

INSTALLATION: Any position.

Remarks:

Other sizes, materials and connections available on request.