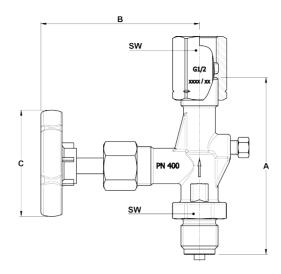

GC400

GC400I

| DIMENSIONS (mm) |     |    |    |    |                |  |
|-----------------|-----|----|----|----|----------------|--|
| SIZE            | Α   | В  | С  | sw | WEIGHT<br>(kg) |  |
| 1/2" x 1/2"     | 100 | 90 | 63 | 27 | 0,54           |  |