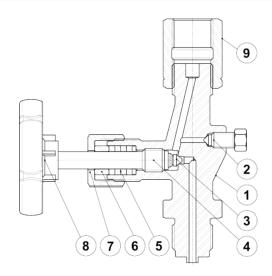

| MATERIALS |                     |                      |                      |  |  |
|-----------|---------------------|----------------------|----------------------|--|--|
| POS. Nº   | DESIGNATION         | GC400                | GC400I               |  |  |
| 1         | Body                | P250GH / 1.0460      | AISI 316 Ti / 1.4571 |  |  |
| 2         | Vent plug           | AISI 316 Ti / 1.4571 | AISI 316 Ti / 1.4571 |  |  |
| 3         | Valve               | AISI 420C / 1.4034   | AISI 316 Ti / 1.4571 |  |  |
| 4         | Stem                | X14CrMoS17 / 1.4104  | AISI 316 Ti / 1.4571 |  |  |
| 5         | Packing             | Graphite             | Graphite             |  |  |
| 6         | Packing gland       | 11SMnPb30 / 1.0718   | AISI 316 Ti / 1.4571 |  |  |
| 7         | Gland nut           | 11SMnPb30 / 1.0718   | AISI 316 Ti / 1.4571 |  |  |
| 8         | Handwheel           | Plastic              | Plastic              |  |  |
| 9         | Compression fitting | 11SMnPb30 / 1.0718   | AISI 316 Ti / 1.4571 |  |  |